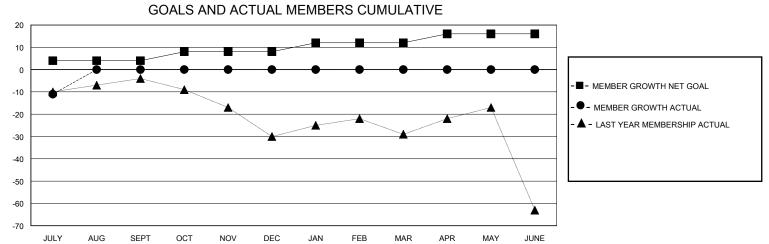

## **GMT**: **LOCATION NEW YORK GMT CA** Clubs Members **RESULTS FOR 2024-2025 RESULTS FOR 2024-2025** NEW CLUB GOAL **NEW CLUBS** DROPPED CLUBS QUARTER MEMBER GROWTH NET MEMBER GROWTH DROPPED QUARTER **GOAL** MEMBERS ACTUAL **ACTUAL** (including transfers)